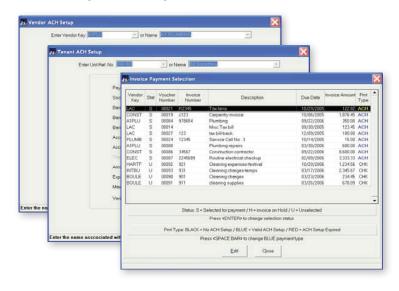

## **SKYLINE ACH Receivables: Features**

- · Real-time Posting of Cash Receipts
- Electronically Record Receipts
- · Automatically Post Tenant's Account
- Seamlessly Create a Batch File Which is Sent to the Property's Financial Institution Over a Secure Internet Connection
- Schedule Receipts to Ensure On-Time Rent Payment
- Automatically Deduct Rent Payment Funds From Tenant Account and Instantly Deposit in the Property Account